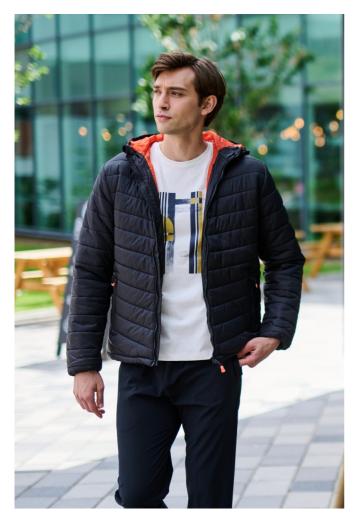

# RETRA527 THERMOGEN WARMLOFT HEATED JACKET Outlet

#### **Fabric Information**

Lightweight 20d polyamide fabric

Durable water repellent finish

Synthetic Warmloft down-touch water repellent insulation

Grown on hood with adjusters

#### **Special Features**

2 zipped lower pockets

Hidden elastication at cuff

Adjustable shockcord hem

**Heatable Technology** 

Active battery powered heating system

#### 1 large heated back pane

Easy operation

Safety cut off

Battery pack sold separately

Can be used with any 5V - 2.1A Power Bankwith USB-A output