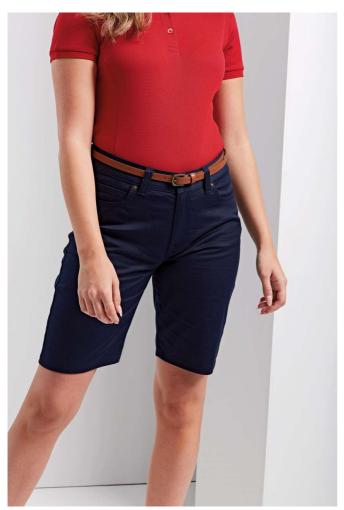

# PR572 WOMEN'S PERFORMANCE CHINO SHORTS

# **MAIN FEATURES**

260 g/m<sup>2</sup>

63% Polyester, 35% Cotton 2% Elastane Twill, 260gsm

Front and back pockets

Rivet detail

Covered YKK zip fly with single metal button fastening on the waistband

Stretch fabric