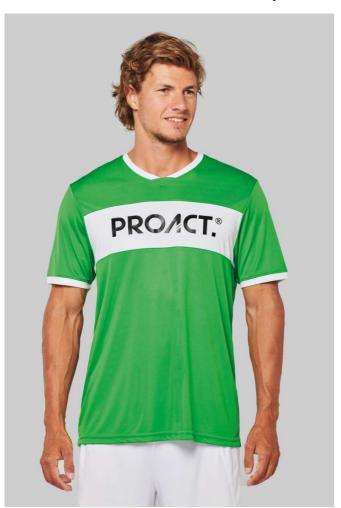

## PA4000 ADULTS' SHORT-SLEEVED JERSEY

# PROACT.

#### **MAIN FEATURES**

135 g/m<sup>2</sup>

100% polyester interlock

Taped V-neck

Set-in sleeves

Contrasting chest yokes, neck and cuffs

Certified STANDARD 100 by OEKO-TEX® N° CQ 1007/7, IFTH

(Example of branding, sold blank)

#### Suggested Decoration:

Sublimation