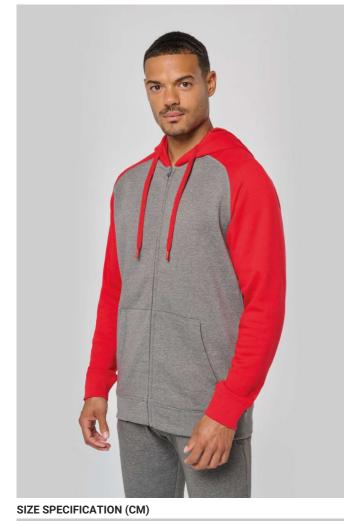

## PA380 UNISEX TWO-TONE ZIPPED HOODED FLEECE JACKET

#### MAIN FEATURES

280 g/m<sup>2</sup> 65% polyester / 35% cotton Brushed fleece Zip fastening Contrasting raglan sleeves and hood Hood lined in matching mesh knit Kangaroo pockets with fluorescent phone pocket Earphone access 2 x 2 double layer ribbed cuffs and hem