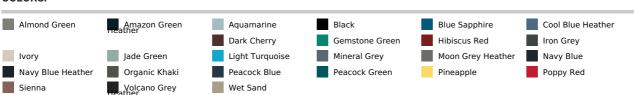

ngaroo pocket

1 x 1 rib bottom hem and cuffs

Double overstitching on cuffs, armholes, bottom hem and 1/2 circle

Taped neck inside at the back

Lined hood in main material with drawstring tie-off

Round drawstring with recycled metal tips and eyelets

## Country Of Origin:

Bangladesh

**2**024: **p. 68 2**024: **p. 68** 



## SIZE SPECIFICATION (CM)

|                   | XXS | XS | S  | М  | L  | XL | 2XL | 3XL | 4XL |
|-------------------|-----|----|----|----|----|----|-----|-----|-----|
| Pcs./€            | 20  | 20 | 20 | 20 | 20 | 20 | 20  | 20  | 20  |
| Body Length (A)   | 66  | 68 | 70 | 72 | 74 | 76 | 78  | 80  | 82  |
| Chest Width (B)   | 46  | 49 | 52 | 55 | 58 | 61 | 64  | 67  | 70  |
| Sleeve Length (C) | 62  | 63 | 64 | 65 | 66 | 67 | 68  | 69  | 70  |



#### COLORS:



21 Jun 2024 07:12:37 Page 1 of 1