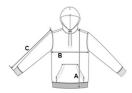

## SIZE SPECIFICATION (CM)

|                   | XXS | XS | S  | М  | L  | XL | 2XL | 3XL | 4XL |
|-------------------|-----|----|----|----|----|----|-----|-----|-----|
| Pcs./€            | 20  | 20 | 20 | 20 | 20 | 20 | 20  | 20  | 20  |
| Body Length (A)   | 66  | 68 | 70 | 72 | 74 | 76 | 78  | 80  | 82  |
| Chest Width (B)   | 46  | 49 | 52 | 55 | 58 | 61 | 64  | 67  | 70  |
| Sleeve Length (C) | 62  | 63 | 64 | 65 | 66 | 67 | 68  | 69  | 70  |