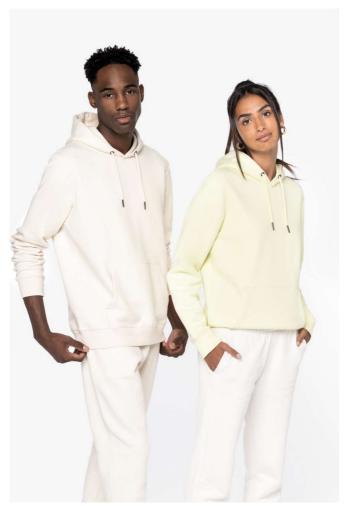

# **NS401** ECO-FRIENDLY UNISEX HOODED SWEATSHIRT

native 👆 spirit

#### **MAIN FEATURES**

350 g/m<sup>2</sup>

85 % organic cotton / 15 % post-consumer recycled polyester

Ringspun combed cotton

Straight fit

3-ply brushed fleece, LSF (Low Shrinkage Fleece: pre-shrunk fleece)

1/2 circle in the back

Kangaroo pocket

1 x 1 rib bottom hem and cuffs

Double overstitching on cuffs, armholes, bottom hem and 1/2 circle

Taped neck inside at the back

Lined hood in main material with drawstring tie-off

Round drawstring with recycled metal tips and eyelets