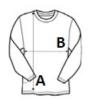

## **SIZE SPECIFICATION (CM)**

|                   | XS    | S     | М     | L     | XL    | 2XL   |
|-------------------|-------|-------|-------|-------|-------|-------|
| Pcs./€            | 20    | 20    | 20    | 20    | 20    | 20    |
| Body Length (A)   | 60    | 62    | 64    | 66    | 68    | 70    |
| Chest Width (B)   | 42    | 45    | 48    | 51    | 54    | 57    |
| Sleeve Length (C) | 58.50 | 59.50 | 60.50 | 61.50 | 62.50 | 63.50 |