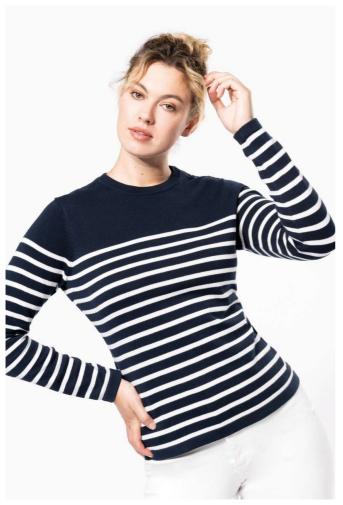

# KA990 LADIES' SAILOR JUMPER

# **MAIN FEATURES**

100% cotton

Gauge 12

Left shoulder opening with 3 matching buttons

1v1 rih necl

Double thickness knit cuffs and hem

## **COLORS:**

Striped Navy/Off

24 Sep 2024 08:20:13 Page 1 of 1