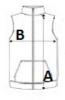

## **SIZE SPECIFICATION (CM)**

|                 | S     | М     | L     | XL    | 2XL   | 3XL   | 4XL   |
|-----------------|-------|-------|-------|-------|-------|-------|-------|
| Pcs./€          | 15    | 15    | 15    | 15    | 15    | 15    | 15    |
| Body Length (A) | 68    | 70.25 | 72.50 | 74.50 | 76.30 | 78.20 | 80.90 |
| Chest Width (B) | 55.25 | 58.25 | 61.25 | 64.25 | 67.25 | 70.25 | 74.25 |