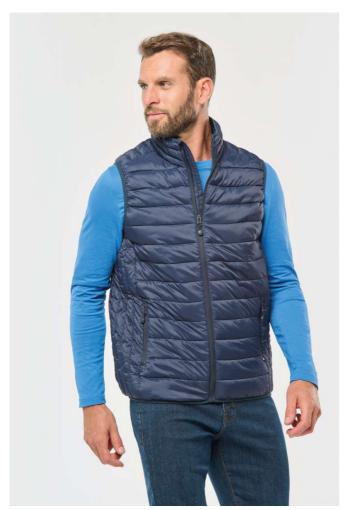

# KA6113 MEN'S LIGHTWEIGHT SLEEVELESS FAKE DOWN JACKET

## **MAIN FEATURES**

Plain colors: 100% polyamide

Marl Silver: 70% polyester/ 30% polyamide Marl Dark Grey: 70% polyamide / 30% polyester

Polyamide inner lining Warm and ultra-light

Compressible in its storage bag

2 zipped pockets in front

Contrasting interior: Convoy Grey for Black, Red, Marl Dark Grey and Marl Silver; Navy for

Light Royal Blue and Navy; White for White

Certified STANDARD 100 by OEKO-TEX®N° CQ1007/7, IFTH