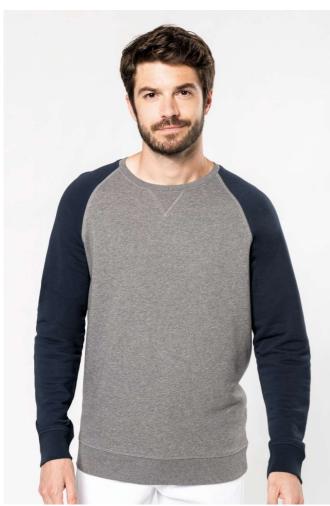

### **MAIN FEATURES**

 $300 \text{ g/m}^2$ 

80% cotton / 20% polyester

Made from 80% organic cotton

French terry fleece

LST (Low Shrinkage Terry)

Ribbed neck, cuffs and hem

Herringbone twill taped neck

Stitched V detail at front neck

No brand label at neck, only size tag for easy relabelling

Certifié STANDARD 100 by OEKO-TEX®N° CQ1007/7, IFTH

## COLORS:

French Navy Heather/Grey Heather Grey Heathe

21 Jun 2024 13:04:41 Page 1 of 1