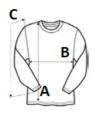

# SIZE SPECIFICATION (CM)

|                   | S  | М     | L     | XL    | 2XL | 3XL   |  |
|-------------------|----|-------|-------|-------|-----|-------|--|
| Pcs./❤            | 16 | 16    | 16    | 16    | 16  | 16    |  |
| Body Length (A)   | 71 | 73    | 75    | 77    | 79  | 81    |  |
| Chest Width (B)   | 52 | 55    | 58    | 61    | 64  | 67    |  |
| Sleeve Length (C) | 76 | 77.75 | 79.50 | 81.25 | 83  | 84.75 |  |