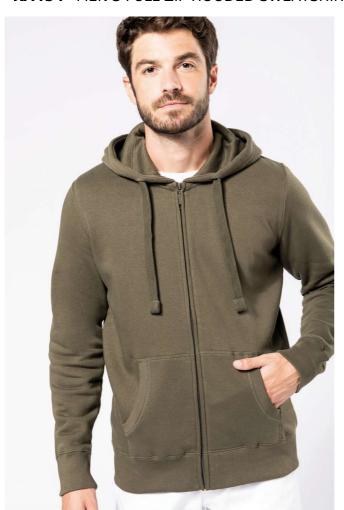

# KA454 MEN'S FULL ZIP HOODED SWEATSHIRT

# **MAIN FEATURES**

300 g/m<sup>2</sup>

80% combed cotton/20% polyester (Ash Heather: 79% cotton / 20% polyester / 1%

viscose)

Brushed fleece

Contrast neck tape (Oxford Grey contrast for all colours, except for Oxford Grey and Ash

Heather body where neck tape is Navy)

Honeycomb lined hood with drawcord

Kangaroo pocket

Ribbed pocket trim, cuffs and waistband

Zip fastening

Certified STANDARD 100 by OEKO-TEX®N° CQ1007/7, IFTH

#### **Suggested Decoration:**

Embroidery