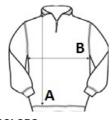

## **SIZE SPECIFICATION (CM)**

|                   | S  | М  | L  | XL | 2XL | 3XL | 4XL |  |
|-------------------|----|----|----|----|-----|-----|-----|--|
| Pcs./₽            | 20 | 20 | 20 | 20 | 20  | 20  | 20  |  |
| Body Length (A)   | 71 | 73 | 75 | 77 | 79  | 81  | 83  |  |
| Chest Width (B)   | 52 | 55 | 58 | 61 | 64  | 67  | 70  |  |
| Sleeve Length (C) | 65 | 66 | 67 | 68 | 69  | 70  | 71  |  |