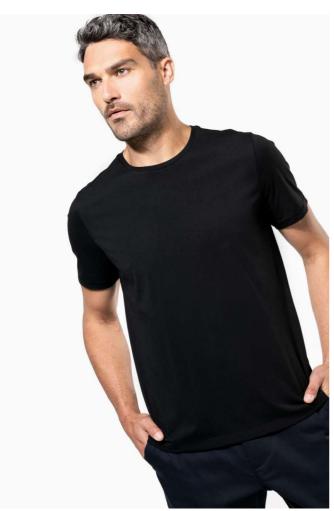

## MAIN FEATURES

160 g/m<sup>2</sup>

100% cotton

Jersey knit fabric in Supima® cotton

Extremely fine and high-quality fabric

Silky and pleasant hand feel

Straight fit

Crew neckline with matching taped neck

Decorative seam finish at cuffs and hem

No brand label at neck, only size tag for easy relabelling