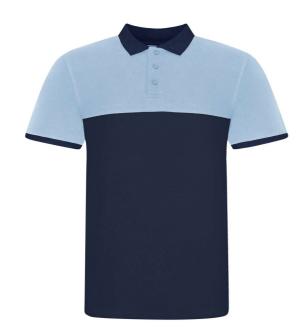

# JP110 COLOUR BLOCK POLO Outlet

## **MAIN FEATURES**

180 g/m<sup>2</sup>

Fabric Name: Cotton 100 Pique

100% Combed Ringspun Cotton

95% Cotton, 5% Viscose - Heather Grey

Modern and stylish fit with side vents

Contrast panel, collar and sleeve cuff design

3 button placket with dyed to match buttons and spare button

Size label only, for easy rebranding - colour coded black for Unisex

Cuffed short sleeves

Taped neck

Wash dark colours separately