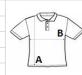

## **SIZE SPECIFICATION (CM)**

|                   | S  | М  | L  | XL | 2XL |
|-------------------|----|----|----|----|-----|
| Pcs./€            | 36 | 36 | 36 | 36 | 36  |
| Body Length (A)   | 72 | 74 | 76 | 78 | 80  |
| Chest Width (B)   | 47 | 51 | 55 | 59 | 63  |
| Sleeve Length (C) | 22 | 23 | 23 | 24 | 24  |