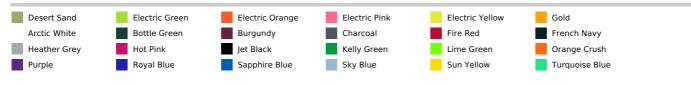

ttons

Self-fabric collar

Tear Away Label

Self-fabric taped back neck

Twin needle stitching detail

UPF 30+ UV protection

Inherent stretch fabric properties

Set in sleeve design

#### **Country Of Origin:**

Bangladesh









**2024: p. 568 2024: p. 568 2024: p. 568** 

**2**023: **p. 510 2**023: **p. 510** 

## SIZE SPECIFICATION (CM)

|                   | S  | М  | L  | XL | 2XL | 3XL | 4XL | 5XL |   |  |
|-------------------|----|----|----|----|-----|-----|-----|-----|---|--|
| Pcs./♥            | 40 | 40 | 40 | 40 | 40  | 40  | 40  | 40  | 1 |  |
| Body Length (A)   | 70 | 73 | 75 | 78 | 80  | 83  | 85  | 88  |   |  |
| Chest Width (B)   | 51 | 54 | 57 | 60 | 63  | 66  | 69  | 72  |   |  |
| Sleeve Length (C) | 23 | 24 | 25 | 26 | 27  | 28  | 29  | 30  |   |  |



### COLORS:



22 May 2024 05:50:55 Page 1 of 1