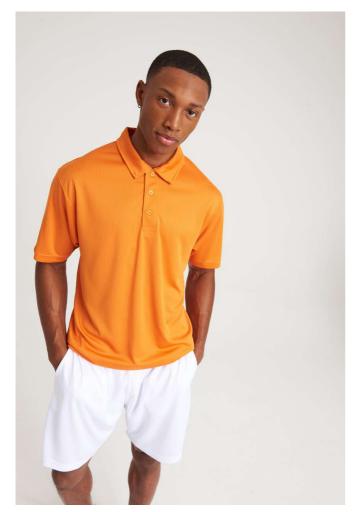

# JC040 COOL POLO

# Just Cool

## **MAIN FEATURES**

140 g/m<sup>2</sup>

100% Polyester

Relaxed fit

AWDis' own lightweight Neoteric™ textured fabric with inherent wickability and quick drying properties

3 button placket with self-coloured buttons

Self-fabric collar

Tear Away Label

Self-fabric taped back neck

Twin needle stitching detail

UPF 30+ UV protection

Inherent stretch fabric properties

Set in sleeve design