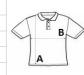

## SIZE SPECIFICATION (CM)

|                   | S  | М  | L  | XL | 2XL | 3XL | 4XL | 5XL |   |  |
|-------------------|----|----|----|----|-----|-----|-----|-----|---|--|
| Pcs./♥            | 40 | 40 | 40 | 40 | 40  | 40  | 40  | 40  | 1 |  |
| Body Length (A)   | 70 | 73 | 75 | 78 | 80  | 83  | 85  | 88  |   |  |
| Chest Width (B)   | 51 | 54 | 57 | 60 | 63  | 66  | 69  | 72  |   |  |
| Sleeve Length (C) | 23 | 24 | 25 | 26 | 27  | 28  | 29  | 30  |   |  |