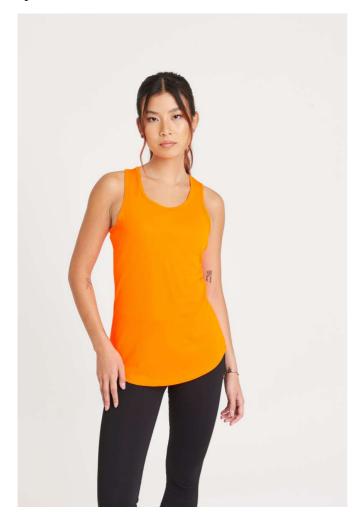

# JC015 WOMEN'S COOL VEST

## Just Cool

**ALLED** 

## **MAIN FEATURES**

140 g/m<sup>2</sup>

100% Polyester

Standard fit

Racerback

Curved back hem for additional comfort

AWDis' own lightweight Neoteric  $\ensuremath{^{\text{\tiny{TM}}}}$  textured fabric with inherent wickability and quick

drying properties Tear Away Label

Self-fabric binding around neckline and armholes for a clean finish

UPF 30+ UV protection

Inherent stretch fabric properties