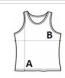

## **SIZE SPECIFICATION (CM)**

|                 | XS | S  | М  | L  | XL    | 2XL | 3XL | 4XL |
|-----------------|----|----|----|----|-------|-----|-----|-----|
| Pcs./₽          | 50 | 50 | 50 | 50 | 50    | 50  | 25  | 25  |
| Body Length (A) | 65 | 66 | 67 | 68 | 69    | 0   | 0   | 0   |
| Chest Width (B) | 39 | 42 | 45 | 48 | 51    | 0   | 0   | 0   |
| Chest width (b) | 39 | 72 | 45 | 70 | ) ) 1 | 0   |     |     |