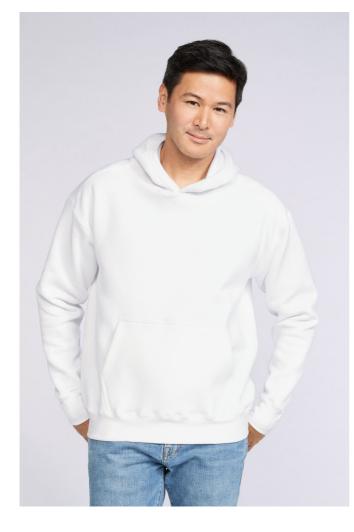

## GIHF500 HAMMER ADULT HOODED SWEATSHIRT Outlet

## MAIN FEATURES

305 g/m<sup>2</sup> 305.0 G/SqM 80% Combed Ring-Spun Cotton, 20% Polyester Yarn Count 31/1 100% Cotton face fabric Unlined 3 piece hood - 7.6 cm Centre panel Crossover hood opening with rib trim applied to edge Half-moon back patch Tear away label Rolled-forward shoulder Twin needle stitching at shoulder, armhole, neck, waistband, and cuffs Single-needle topstitched side seam Pouch pocket 1 x 1 rib with spandex 100% cotton thread on colour white

## COLORS:

Ash

Graphite Heather White