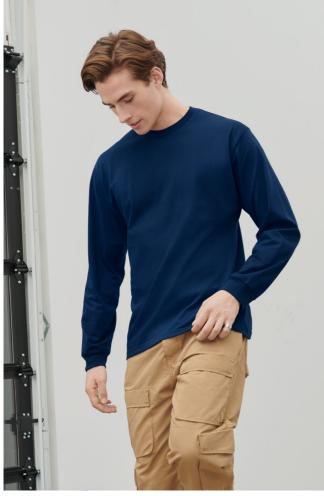

## GIH400 HAMMER ADULT LONG SLEEVE T-SHIRT

### 203 g/m<sup>2</sup>

100% Ring Spun Cotton, 203.0 G/SqM (White 193.0 G/SqM)

Made with our soft ring spun cotton, Hammer's high stitch density fabric provides a

heavier weight, smooth printing surface

Classic width, rib collar

Taped neck and shoulders for comfort and durability

Rib cuffs

Modern classic fit, side seamed body

High-performing tear-away label; transitioning to recycled material