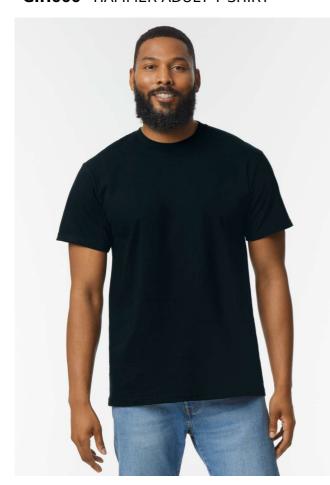

## **GIH000** HAMMER ADULT T-SHIRT

#### MAIN FEATURES

203 g/m<sup>2</sup>

100% Ring Spun Cotton, 203.0 G/SqM (White 193.0 G/SqM)

Made with our soft ring spun cotton, Hammer's high stitch density fabric provides a

heavier weight, smooth printing surface

Classic width, rib collar

Taped neck and shoulders for comfort and durability

Modern classic fit, seamless body

High-performing tear-away label; transitioning to recycled material