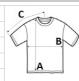

#### SIZE SPECIFICATION (CM)

|                   | S  | М  | L  | XL | 2XL | 3XL | 4XL | 5XL |
|-------------------|----|----|----|----|-----|-----|-----|-----|
| Pcs./₽            | 72 | 72 | 72 | 72 | 72  | 36  | 12  | 12  |
| Body Length (A)   | 71 | 74 | 76 | 79 | 81  | 84  | 86  | 89  |
| Chest Width (B)   | 46 | 51 | 56 | 61 | 66  | 71  | 76  | 81  |
| Sleeve Length (C) | 40 | 43 | 47 | 51 | 55  | 58  | 62  | 64  |