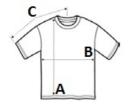

# **SIZE SPECIFICATION (CM)**

|                   | S  | М  | L  | XL | 2XL | 3XL | 4XL |
|-------------------|----|----|----|----|-----|-----|-----|
| Pcs./€            | 72 | 72 | 72 | 72 | 72  | 36  | 36  |
| Body Length (A)   | 71 | 74 | 76 | 79 | 81  | 84  | 86  |
| Chest Width (B)   | 46 | 51 | 56 | 61 | 66  | 71  | 76  |
| Sleeve Length (C) | 43 | 46 | 49 | 52 | 55  | 58  | 60  |