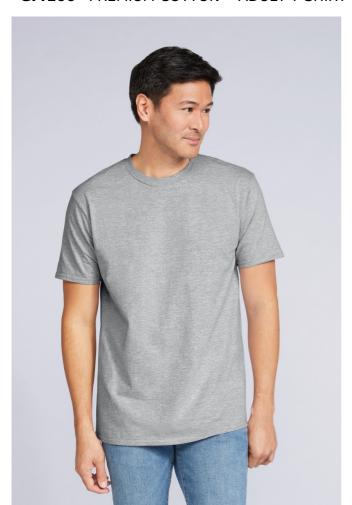

# **GI4100** PREMIUM COTTON® ADULT T-SHIRT

# MAIN FEATURES

185 g/m<sup>2</sup>

185.0 G/SqM (White 180.0 G/SqM)

100% Ring Spun Cotton

In transition to 100% Combed Ring Spun Cotton

Cotton/polyester mix for several colors

Eurofit - sleeker fit in shoulder and sleeve

Taped neck and shoulders

Euro fit shoulders and armholes

In transition to tear away label

Twin needle sleeve and bottom hems

Quarter-turned to eliminate center crease