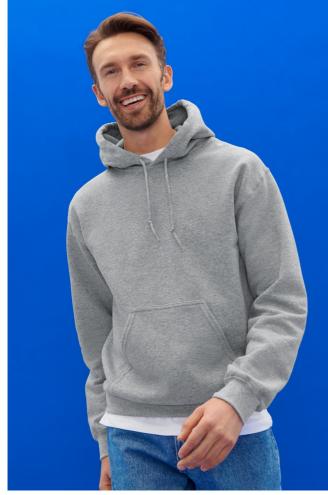

# GI18500 HEAVY BLEND™ ADULT HOODED SWEATSHIRT

#### GILDAN' Heavy Blend\*

#### 271 g/m<sup>2</sup>

50% U.S. Cotton, 50% Polyester, 271.0 G/SqM (White 257 G/SqM) Heavy Blend features a cozy, brushed interior and an extensive colour palette across a variety of silhouettes

Double-lined hood with colour-matched drawcord

Pouch pocket

 $1 \ x \ 1$  rib with spandex for enhanced stretch and recovery

Classic fit, seamless body

High-performing tear-away label; transitioning to recycled material

Safety Green is compliant with ANSI / ISEA 107 high-visibility standards