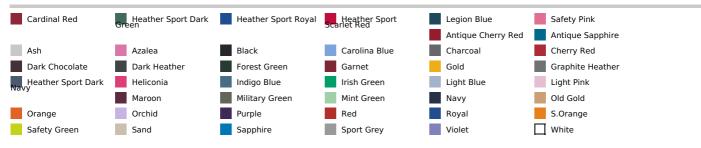

7 high-visibility standards

#### Suggested Decoration:

DTG, Embroidery, Heat transfer, Screen printing

**Country Of Origin:** 

Honduras, El Salvador, Guatemala, Nicaragua, Mexico, Bangladesh



2024: p. 3942023: p. 335



### SIZE SPECIFICATION (CM)

|                   | S     | м     | L     | XL    | 2XL   | 3XL   | 4XL    | 5XL    |
|-------------------|-------|-------|-------|-------|-------|-------|--------|--------|
| Pcs./📦            | 24    | 24    | 24    | 24    | 24    | 24    | 12     | 12     |
| Body Length (A)   | 68.58 | 71.12 | 73.66 | 76.20 | 78.74 | 81.28 | 83.82  | 86.36  |
| Chest Width (B)   | 50.80 | 55.88 | 60.96 | 66.04 | 71.12 | 76.20 | 81.28  | 86.36  |
| Sleeve Length (C) | 85.09 | 87.63 | 90.17 | 92.71 | 95.25 | 97.79 | 100.33 | 102.87 |



#### COLORS: