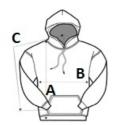

### SIZE SPECIFICATION (CM)

|                   | S     | м     | L     | XL    | 2XL   | 3XL   | 4XL    | 5XL    |
|-------------------|-------|-------|-------|-------|-------|-------|--------|--------|
| Pcs./📦            | 24    | 24    | 24    | 24    | 24    | 24    | 12     | 12     |
| Body Length (A)   | 68.58 | 71.12 | 73.66 | 76.20 | 78.74 | 81.28 | 83.82  | 86.36  |
| Chest Width (B)   | 50.80 | 55.88 | 60.96 | 66.04 | 71.12 | 76.20 | 81.28  | 86.36  |
| Sleeve Length (C) | 85.09 | 87.63 | 90.17 | 92.71 | 95.25 | 97.79 | 100.33 | 102.87 |