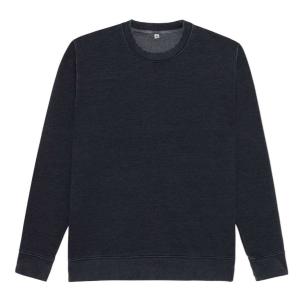

# MAIN FEATURES

280 g/m<sup>2</sup> 55% Cotton/45% Polyester Stylish fit Washed effect Soft-touch Ribbed crew neck sweat Set-in sleeves Taped back neck Ribbed cuffs and hem Twin needle stitching detail Twill main beck neck label Soft cotton faced fabric creates ideal printing surface Due to washing process each garment is unique Worldwide Responsible Accredited Production (WRAP) certified production

## COLORS:

Washed Bottle Green Washed Burgundy

rgundy Washed Charcoal

Washed Jet Black

Washed New French