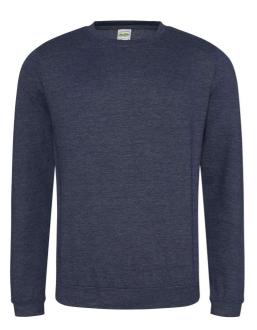

## AWJH040 HEATHER SWEAT Outlet

#### 225 g/m<sup>2</sup>

52% Ringspun Cotton/48% Polyester Lightweight crew neck sweatshirt Slim fit Soft feel lightweight fabric Set-in-sleeves Ribbed collar, cuffs, and hem Taped neck

Stitched v detail at neck

Brushed inner fleece

Simple tear out label makes it perfect for rebranding

Worldwide Responsible Accredited Production (WRAP) certified production

#### COLORS:

Navy Heather