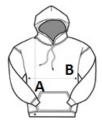

## SIZE SPECIFICATION (CM)

|                   | XS    | S  | М     | L  | XL    | 2XL |
|-------------------|-------|----|-------|----|-------|-----|
| Pcs./€            | 24    | 24 | 24    | 24 | 24    | 24  |
| Body Length (A)   | 64    | 67 | 70    | 73 | 76    | 79  |
| Chest Width (B)   | 49    | 51 | 56    | 61 | 65    | 69  |
| Sleeve Length (C) | 59.50 | 61 | 62.50 | 64 | 65.50 | 67  |