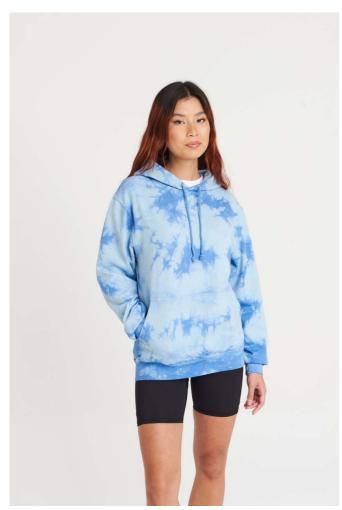

## AWJH022 TIE-DYE HOODIE

## **MAIN FEATURES**

280 g/m<sup>2</sup>

80% Ringspun Cotton/20% Polyester

Relaxed fit

Double fabric hood with round drawcords

Kangaroo pouch pocket

Brushed inner fleece

Ribbed cuffs and hem

Tie -Dye Design

Every piece is unique

Size Pip

Twin needle stitching detail

## COLORS:

Blue Cloud

Grey Pink Marble

Pastel Sunset Dip

Tie-Dye Swirl

22 Sep 2024 08:52:10 Page 1 of 1