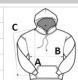

### SIZE SPECIFICATION (CM)

|                   | S  | М  | L  | XL | 2XL |
|-------------------|----|----|----|----|-----|
| Pcs./€            | 12 | 12 | 12 | 12 | 12  |
| Body Length (A)   | 70 | 72 | 75 | 77 | 80  |
| Chest Width (B)   | 51 | 53 | 56 | 58 | 61  |
| Sleeve Length (C) | 66 | 67 | 68 | 70 | 71  |