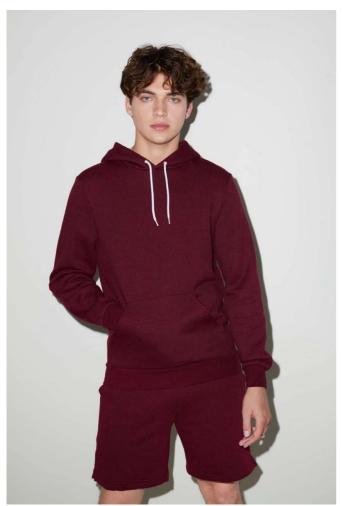

#### **MAIN FEATURES**

285 g/m<sup>2</sup>

285.0 G/SqM

65% Combed Cotton / 35% Polyester

Polayod fi

Hooded with White finished polyester drawcord

1x1 rib cuffs and bottom band

Kangaroo pocket

Side seam

Double-satin razor label

#### Suggested Decoration:

Embroidery

#### Country Of Origin:

China

#### COLORS:

Peppered Lapis

12 May 2024 05:11:46 Page 1 of 1