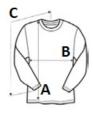

### **SIZE SPECIFICATION (CM)**

|                   | xs | S  | М  | L  |  |
|-------------------|----|----|----|----|--|
| Pcs./€            | 12 | 12 | 12 | 12 |  |
| Body Length (A)   | 54 | 56 | 57 | 59 |  |
| Chest Width (B)   | 49 | 51 | 54 | 57 |  |
| Sleeve Length (C) | 52 | 53 | 55 | 56 |  |