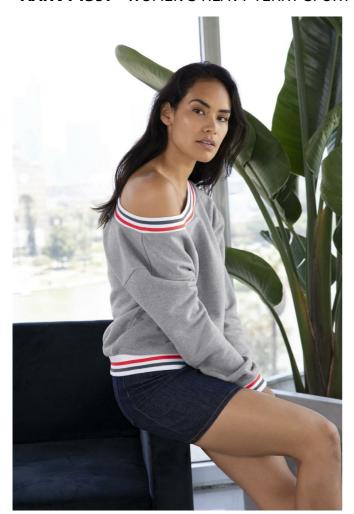

## **AAHVT4397** WOMEN'S HEAVY TERRY SPORT SWEATSHIRT

#### **MAIN FEATURES**

 $498 \text{ g/m}^2$ 

498.0 G/SqM

71% Cotton, 29% Polyester

Contrast striped rib cuffs, collar and bottom band

Mid-length body

Side seam

Double-satin razor label

#### COLORS:

Zinc w Navy/Red

Black w White/Silver

20 Sep 2024 05:30:08 Page 1 of 1