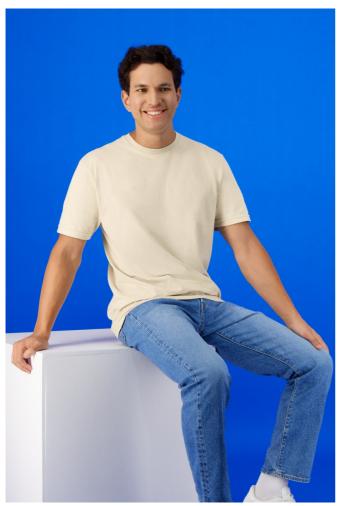

## **GI3000** LIGHT COTTON ADULT T-SHIRT

#### **POPIS**

159 g/m<sup>2</sup>

100% Cotton, 159.0 G/SqM (White 156.0 G/SqM)

Made with 100% US cotton, this high stitch-density fabric offers a smooth printing surface

Proud Better Cotton™ member

Cotton products from Gildan support more sustainable + ethical cotton farming

Companion styles: GIB3000

Narrow width, rib collar

Taped neck and shoulders for comfort and durability

Modern classic fit, seamless body

High-performing tear-away label; transitioning to recycled black tearaway label