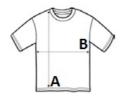

# ROZMĚRY (CM)

|                     | XS  | S     | М     | L     | XL    | 2XL   | 3XL   |  |
|---------------------|-----|-------|-------|-------|-------|-------|-------|--|
| Ks./₩               | 72  | 72    | 72    | 72    | 72    | 72    | 36    |  |
| Délka (A)           | n/a | 72.12 | 73.66 | 76.20 | 78.74 | 81.28 | 83.82 |  |
| Šířka přes prsa (B) | n/a | 45.72 | 50.80 | 55.88 | 60.96 | 66.04 | 71.12 |  |