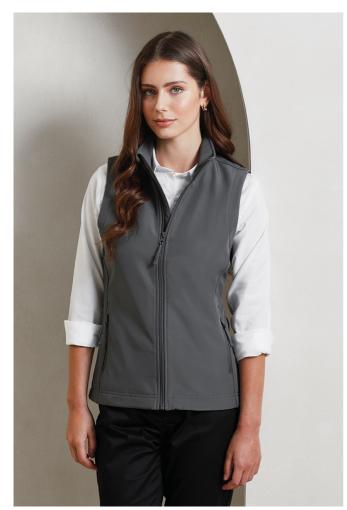

# PR816 WOMEN'S WINDCHECKER® PRINTABLE & RECYCLED SOFTSHELL GILET

## **GLAVNE ZNAČAJKE**

280 g/m<sup>2</sup>

100% Recycled Polyester, 280gsm

Two layer zip-through softshell gilet with bonded fleece inner layer

Zipped side pockets

Two handy inner patch pockets

Elastic drawcord to the hem

Recycled Polyester from 24 post-consumer plastic bottles

Global Recycled Standard Certified (GRS)