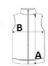

## SPECIFIKACIJA VELIČINE (CM)

|                    | xs | S  | М  | L  | XL | 2XL |
|--------------------|----|----|----|----|----|-----|
| Kom./€             | 24 | 24 | 24 | 24 | 24 | 24  |
| Duljina tijela (A) | 66 | 68 | 70 | 72 | 74 | 76  |
| Širina prsa (B)    | 43 | 46 | 49 | 52 | 56 | 60  |