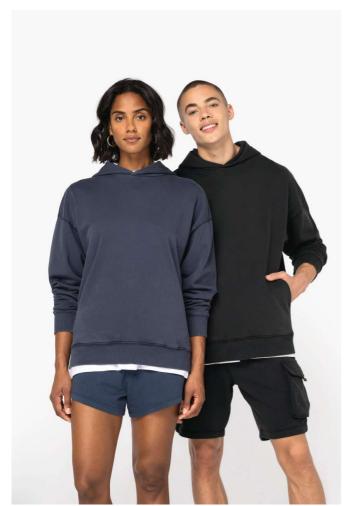

# NS448 UNISEX WASHED EFFECT OVERSIZE HOODED SWEATSHIRT Novo

native 👆 spirit

## **GLAVNE ZNAČAJKE**

300 g/m<sup>2</sup>

100% organic cotton

Combed cotton

Enzyme-washed

Oversized cut with dropped shoulders

3-ply brushed fleece

1/2 circle in the back

Hood lined in main material

Minimalist side pockets

2x1 ribbed cuffs and hem

Matching herringbone taped neck inside collar

Garment dyed after assembly: colours may vary slightly from item to item

This product is likely to rub off in contact with light surfaces or garments

### **BOJE**:

Washed Black

Washed Navy Blue

18 Aug 2025 20:30:14 Page 1 of 1