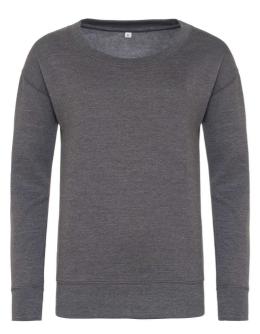

# GLAVNE ZNAČAJKE

|     | . 2              |
|-----|------------------|
| 280 | g/m <del>^</del> |

80% Cotton/20% Polyester Twin needle stitching detail Scooped rib crew neck Girlie fit Drop shoulder Ribbed cuffs and hem Brushed inner fleece Simple tear out label makes it perfect for rebranding Soft cotton faced fabric creates ideal printing surface Worldwide Responsible Accredited Production (WRAP) certified production

### BOJE:

Charcoal