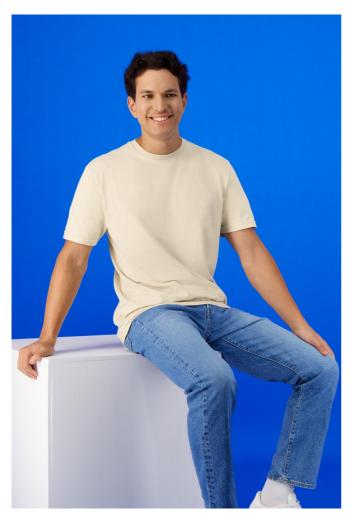

## **GI3000** LIGHT COTTON ADULT T-SHIRT

#### **GLAVNE ZNAČAJKE**

 $150 \text{ g/m}^2$ 

100% Cotton, 150.0 G/SqM (White 145.0 G/SqM)

Made with 100% US cotton, this high stitch-density fabric offers a smooth printing surface

Proud Better Cotton™ member

Cotton products from Gildan support more sustainable + ethical cotton farming

Companion styles: GIB3000

Narrow width, rib collar

Taped neck and shoulders for comfort and durability

Modern classic fit, seamless body