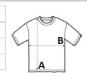

## SPECIFIKACIJA VELIČINE (CM)

|                    | XS  | S     | М     | L     | XL    | 2XL   | 3XL   |
|--------------------|-----|-------|-------|-------|-------|-------|-------|
| Kom./♥             | 72  | 72    | 72    | 72    | 72    | 72    | 36    |
| Duljina tijela (A) | n/a | 72.12 | 73.66 | 76.20 | 78.74 | 81.28 | 83.82 |
| Širina prsa (B)    | n/a | 45.72 | 50.80 | 55.88 | 60.96 | 66.04 | 71.12 |