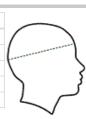

#### SIZE SPECIFICATION (CM)

|                               | U   |
|-------------------------------|-----|
| Pcs./₽                        | 100 |
| Pcs./©<br>Height (A)<br>Girth | 8   |
| Girth                         | 58  |
| Bill Width                    | 19  |
| Bill Length                   | 7   |