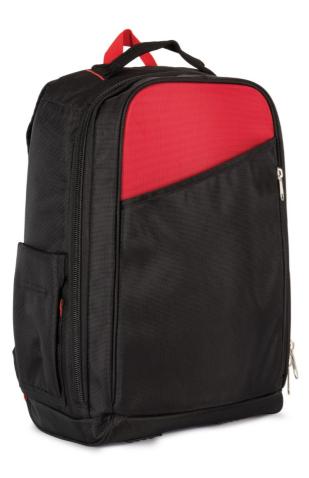

# WKI0101 BACKPACK FOR TOOLS AND LAPTOP New

#### 100% polyester

Backpack with reinforced structure to carry all your outdoor work tools with you wherever you go

Waterproof material

Padded laptop compartment, with reinforced side structure

Padded straps reinforced with a rigid band to withstand tool weight

Compartmentalised interior panel for storing work tools

Inner pocket reinforced with a mesh structure to store fragile tools with sharp edges Large front pocket, 100% customisable

Large from pocket, 100% customisable

Top handle with safety seams to make lifting the bag easier when full

Side pockets

Country Of Origin:

China

### COLORS:

Black/Red