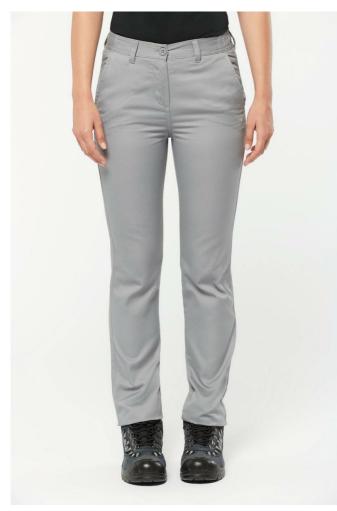

## WK739 LADIES' DAYTODAY TROUSERS (ex.KA739)

## MAIN FEATURES

190 g/m<sup>2</sup> EX KA739 65% polyester/35% cotton Washable at 60°C 2 Italian side pockets 2 rear piped pockets with reinforced stitching 2 ip and button fastening Elasticated waist for extra comfort with loops Rear hanging loop inside waist Ideal for daily use Certified STANDARD 100 by OEKO-TEX®N° CQ 1007/8, IFTH Certifications: