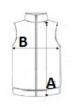

## SIZE SPECIFICATION (CM)

|                 | S     | м     | L     | XL    | 2XL   | 3XL   | 4XL   | 5XL   |
|-----------------|-------|-------|-------|-------|-------|-------|-------|-------|
| Pcs./📦          | 10    | 10    | 10    | 10    | 10    | 10    | 10    | 10    |
| Body Length (A) | 73.50 | 75.50 | 77.50 | 79.50 | 81.50 | 83.50 | 85.50 | 88.25 |
| Chest Width (B) | 57    | 60    | 63    | 66    | 69    | 72    | 75    | 79    |