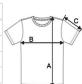

### SIZE SPECIFICATION (CM)

|                   | XS    | S     | М     | L  | XL    | 2XL   | 3XL   | 4XL | 5XL   |
|-------------------|-------|-------|-------|----|-------|-------|-------|-----|-------|
| Pcs./€            | 50    | 50    | 50    | 50 | 50    | 50    | 50    | 50  | 50    |
| Body Length (A)   | 68    | 70    | 72    | 74 | 76    | 78    | 80    | 82  | 84    |
| Chest Width (B)   | 47    | 50    | 53    | 56 | 59    | 62    | 65    | 68  | 71    |
| Sleeve Length (C) | 20.25 | 21.50 | 22.25 | 23 | 23.75 | 24.50 | 25.25 | 26  | 26.75 |