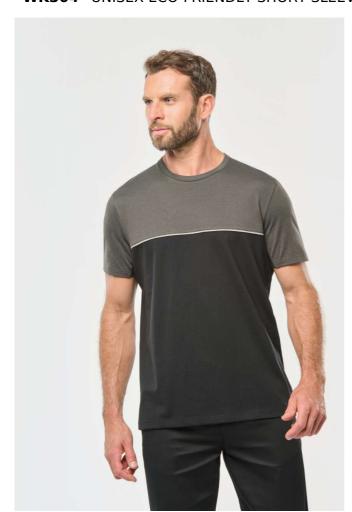

# WK304 UNISEX ECO-FRIENDLY SHORT SLEEVE TWO-TONE T-SHIRT

Slim fit

1x1 ribbed crew neckline with elastane and contrasting twill taped neck

Contrasting piping between the two-tone parts of the garment (body, front and back)

Twin needle finish at cuffs and hem

Tear-away brand label

## COLORS:

Navy/Dark Grey Black/Forest Green Black/Orange Black/Red Black/Yellow Navy/Royal Blue

2 Aug 2025 05:52:34 Page 1 of 1