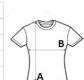

## **SIZE SPECIFICATION (CM)**

|                   | XS | S  | М  | L  | XL | 2XL | 3XL |
|-------------------|----|----|----|----|----|-----|-----|
| Pcs./€            | 40 | 40 | 40 | 40 | 40 | 40  | 40  |
| Body Length (A)   | 60 | 62 | 64 | 66 | 68 | 70  | 72  |
| Chest Width (B)   | 43 | 46 | 49 | 52 | 55 | 58  | 61  |
| Sleeve Length (C) | 16 | 17 | 17 | 18 | 19 | 20  | 20  |