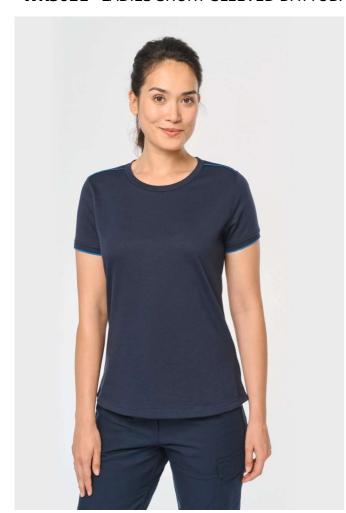

# **WK3021** LADIES SHORT-SLEEVED DAYTODAY T-SHIRT (ex.KA3021)

## EX KA3021

65% polyester/35% cotton

Combed cotton

Jersey fabric

Washable at 60°C

Anti-pilling treatment

Crew neckline with elastane

Contrasting piping at shoulders and inner neck

Rib finishing with contrasting tipping at cuffs

Twin needle finishing at hem

Ideal for daily use

Certified STANDARD 100 by OEKO-TEX®N° CQ1007/7, IFTH