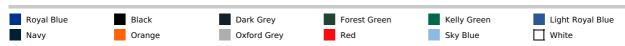

Ribbed collar with contrasting taped neck

Ribbed cuffs

Side slits with contrasting tape for extra comfort

Twin needle finishing at hem

Suitable for professional use

Certified STANDARD 100 by OEKO-TEX®N° CQ 1007/7, IFTH

#### Suggested Decoration:

Embroidery

#### Certifications:



STANDAR

#### **Country Of Origin:**

Bangladesh



**2**025 : **p. 75 2**024 : **p. 246** 



# SIZE SPECIFICATION (CM)

|                   | XS | S  | М  | L  | XL | 2XL | 3XL |  |
|-------------------|----|----|----|----|----|-----|-----|--|
| Pcs./€            | 30 | 30 | 30 | 30 | 30 | 30  | 30  |  |
| Body Length (A)   | 60 | 62 | 64 | 66 | 68 | 70  | 72  |  |
| Chest Width (B)   | 43 | 46 | 49 | 52 | 55 | 58  | 61  |  |
| Sleeve Length (C) | 15 | 16 | 17 | 17 | 18 | 19  | 20  |  |



## COLORS:



31 Aug 2025 05:42:36 Page 1 of 1