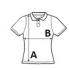

# SIZE SPECIFICATION (CM)

|                   | XS | S  | М  | L  | XL | 2XL | 3XL |  |
|-------------------|----|----|----|----|----|-----|-----|--|
| Pcs./€            | 30 | 30 | 30 | 30 | 30 | 30  | 30  |  |
| Body Length (A)   | 60 | 62 | 64 | 66 | 68 | 70  | 72  |  |
| Chest Width (B)   | 43 | 46 | 49 | 52 | 55 | 58  | 61  |  |
| Sleeve Length (C) | 15 | 16 | 17 | 17 | 18 | 19  | 20  |  |