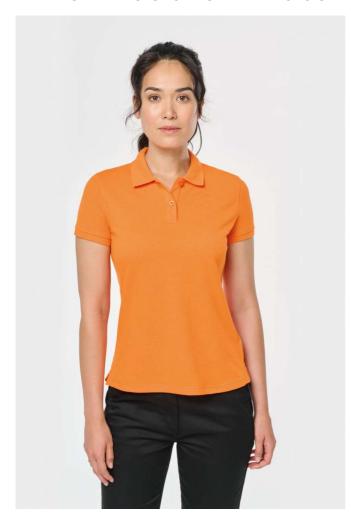

## WK275 LADIES' SHORT-SLEEVED POLO SHIRT (ex.KA275)

#### EX KA275

65% polyester/35% cotton

Combed cotton, piqué knit

Washable at 60°C

Anti-bacterial and anti-pilling treatment

Placket with 2 matching buttons

Ribbed collar with contrasting taped neck

Ribbed cuffs

Side slits with contrasting tape for extra comfort

Twin needle finishing at hem

Suitable for professional use

Certified STANDARD 100 by OEKO-TEX®N° CQ 1007/7, IFTH