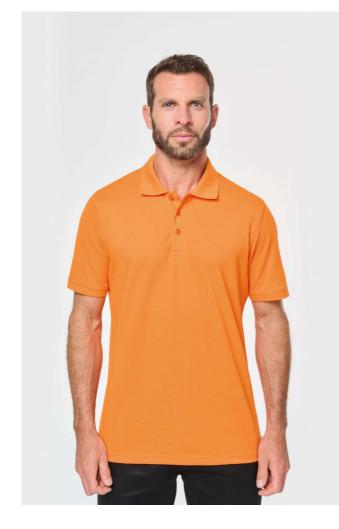

# WK274 MEN'S SHORT-SLEEVED POLO SHIRT (ex.KA274)

### MAIN FEATURES

|                                                       | _ |
|-------------------------------------------------------|---|
| 200 g/m <sup>2</sup>                                  | l |
| EX KA274                                              |   |
| 65% polyester/35% cotton                              |   |
| Combed cotton, piqué knit                             |   |
| Washable at 60°C                                      |   |
| Anti-bacterial and anti-pilling treatment             |   |
| Placket with 3 matching buttons                       |   |
| Ribbed collar with contrasting taped neck             |   |
| Ribbed cuffs                                          |   |
| Side slits with contrasting tape for extra comfort    |   |
| Twin needle finishing at hem                          |   |
| Suitable for professional use                         |   |
| Certified STANDARD 100 by OEKO-TEX®N° CQ 1007/7, IFTH |   |
|                                                       |   |