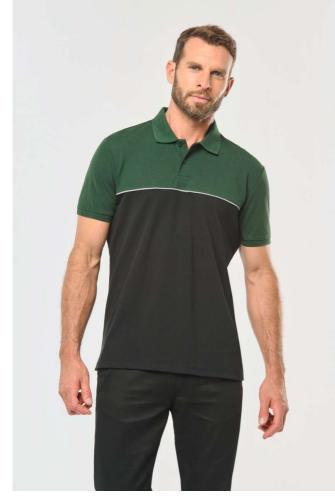

## WK210 UNISEX ECO-FRIENDLY TWO-TONE SHORT SLEEVE POLO SHIRT

## MAIN FEATURES

220 g/m<sup>2</sup> 60% cotton/40% polyester Made from 60% combed cotton and 40% recycled polyester Piqué knit Anti-pilling treatment Washable at 60°C Slim fit Placket with 2 matching buttons 1x1 ribbed collar with contrasting twill taped neck Contrasting piping between the two-tone parts of the garment (body, front and back) Ribbed cuffs Side slits with contrasting twill stripe Twin needle finishing at hem Tear-away brand label **Country Of Origin:** Bangladesh

## COLORS:

Navy/Dark Grey

Black/Forest Green Black/Orange

Black/Red

Black/Yellow

Navy/Royal Blue