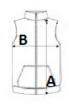

## SIZE SPECIFICATION (CM)

|                 | S  | М  | L  | XL | 2XL |
|-----------------|----|----|----|----|-----|
| Pcs./ŵ          | 10 | 10 | 10 | 10 | 10  |
| Body Length (A) | 65 | 68 | 71 | 74 | 77  |
| Chest Width (B) | 58 | 61 | 64 | 67 | 70  |