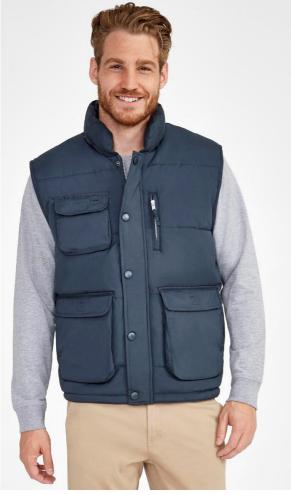

# **SO59000** SOL'S VIPER - BODYWARMER

## 220 g/m<sup>2</sup>

Quality

100% polyester with PVC coating Lining and padding: 100% polyester Waterproof Peachskin feel outshell fabric

**Style** Quilted high collar

Various pockets

Wind-resistant tightened armholes Drawstring at waist