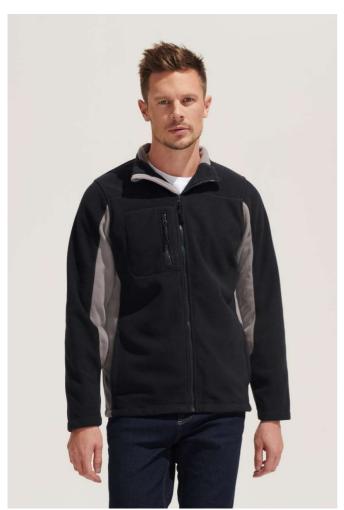

# SO55500 SOL'S NORDIC - MEN'S TWO-COLOUR ZIPPED FLEECE JACKET Outlet

# Style

Short cut

Anti-pilling finish

Reinforcing tape on neck in natural twill

Lined high collar with bias binding finish

2 piped pockets

Contrast collar, body and sleeve yokes