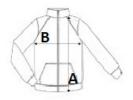

# SIZE SPECIFICATION (CM)

|                 | S  | М  | L  | XL | 2XL |
|-----------------|----|----|----|----|-----|
| Pcs./€          | 20 | 20 | 20 | 20 | 20  |
| Body Length (A) | 70 | 72 | 74 | 76 | 78  |
| Chest Width (B) | 52 | 55 | 58 | 61 | 64  |