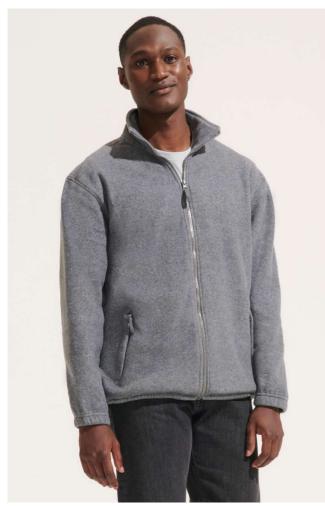

# **SO55000** SOL'S NORTH MEN - ZIPPED FLEECE JACKET

### **MAIN FEATURES**

300 g/m<sup>2</sup>

#### Quality

100% polyester high density

#### Style

Short cut

Anti-pilling

Reinforcing tape on neck

High lined collar

2 zipped pockets with flap

Fitted cut

Elasticated cuffs

Back half-moon yoke

Elasticated drawstring at bottom