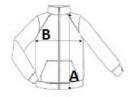

### **SIZE SPECIFICATION (CM)**

|                 | S  | М  | L  | XL | 2XL |  |
|-----------------|----|----|----|----|-----|--|
| Pcs./₽          | 20 | 20 | 20 | 20 | 20  |  |
| Body Length (A) | 62 | 64 | 66 | 68 | 70  |  |
| Chest Width (B) | 48 | 51 | 54 | 57 | 60  |  |