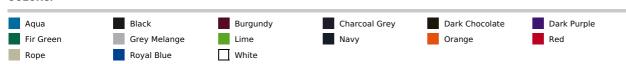

# SO54500 SOL'S NORTH WOMEN - ZIPPED FLEECE JACKET





#### **MAIN FEATURES**

300 g/m<sup>2</sup>

#### Quality

100% polyester high density

#### Style

Short cut

Anti-pilling

Reinforcing tape on neck

High lined collar

2 zipped pockets with flap

Fitted cut

Elasticated cuffs

Back half-moon yoke

Elasticated drawstring at bottom

### Suggested Decoration:

Embroidery, Flex, Heat transfer

### Country Of Origin:

Bangladesh



**2025: p. 271 2024: p. 503** 



### **SIZE SPECIFICATION (CM)**

|                 | S  | М  | L  | XL | 2XL |  |
|-----------------|----|----|----|----|-----|--|
| Pcs./₽          | 20 | 20 | 20 | 20 | 20  |  |
| Body Length (A) | 62 | 64 | 66 | 68 | 70  |  |
| Chest Width (B) | 48 | 51 | 54 | 57 | 60  |  |



## COLORS:



15 Jun 2025 08:35:30 Page 1 of 1