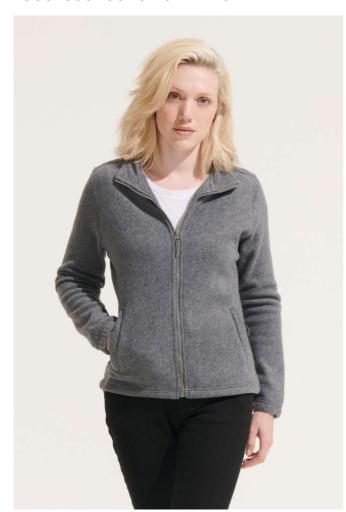

# SO54500 SOL'S NORTH WOMEN - ZIPPED FLEECE JACKET

#### **MAIN FEATURES**

300 g/m<sup>2</sup>

#### Quality

100% polyester high density

#### Style

Short cut

Anti-pilling

Reinforcing tape on neck

High lined collar

2 zipped pockets with flap

Fitted cut

Elasticated cuffs

Back half-moon yoke

Elasticated drawstring at bottom