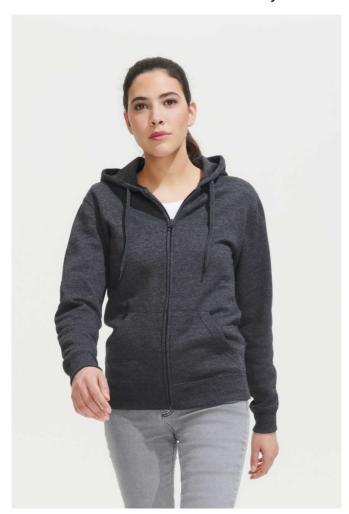

# **SO47900** SOL'S SEVEN WOMEN - JACKET WITH LINED HOOD

#### Style

Elastane rib hem and cuffs

Set-in sleeves

2 kangaroo pockets

Lined hood with tone on tone drawstring

Hidden zipper

Fitted cut

Cut and sewn

# **COLORS:**

Black Charcoal Melange French Navy Grey Melange Red

7 Sep 2025 15:25:03 Page 1 of 1