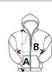

# SIZE SPECIFICATION (CM)

|                 | S  | М  | L  | XL |
|-----------------|----|----|----|----|
| Pcs./₩          | 20 | 20 | 20 | 20 |
| Body Length (A) | 63 | 65 | 67 | 69 |
| Chest Width (B) | 45 | 48 | 51 | 54 |