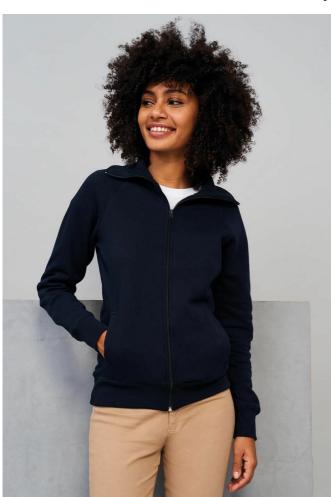

# **SO47400** SOL'S SODA - WOMEN'S ZIPPED JACKET Outlet

## **MAIN FEATURES**

280 g/m<sup>2</sup>

QUALITY - 280 FLEECE

Brushed fleece lining

50% cotton - 50% polyester

2x2 elastane rib collar, hem, and cuffs

STYLE - FEMININE & CLASSIC

High collar

Raglan sleeves

Fitted cut

2 side pockets

Cut and sewn