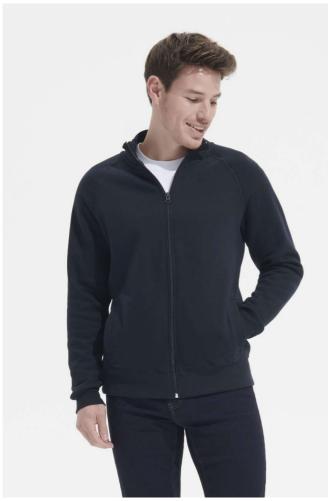

# **SO47200** SOL'S SUNDAE - MEN'S ZIPPED JACKET

#### Quality

50% Ringspun cotton - 50% polyester

2x2 elastane rib collar, hem and cuffs

High collar Raglan sleeves

2 side pockets

Cut and sewn