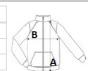

# **SIZE SPECIFICATION (CM)**

|                 | S  | M  | L  | XL | 2XL |
|-----------------|----|----|----|----|-----|
| Pcs./₽          | 20 | 20 | 20 | 20 | 20  |
| Body Length (A) | 69 | 71 | 73 | 75 | 77  |
| Chest Width (B) | 51 | 54 | 57 | 60 | 63  |