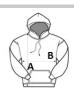

# SIZE SPECIFICATION (CM)

|                 | XS | S  | М  | L  | XL | 2XL | 3XL | 4XL |
|-----------------|----|----|----|----|----|-----|-----|-----|
| Pcs./₽          | 20 | 20 | 20 | 20 | 20 | 20  | 20  | 20  |
| Body Length (A) | 66 | 68 | 69 | 71 | 72 | 74  | 75  | 75  |
| Chest Width (B) | 48 | 51 | 54 | 57 | 60 | 63  | 66  | 69  |