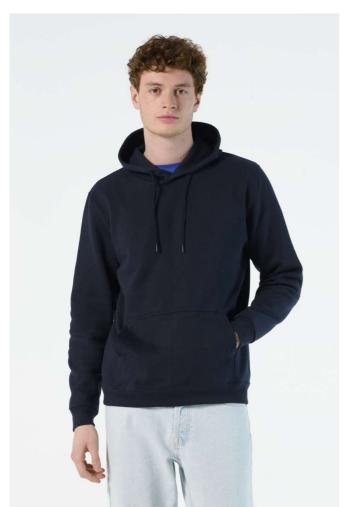

# **SO47101** SOL'S SNAKE - UNISEX HOODED SWEATSHIRT

# **MAIN FEATURES**

280 g/m<sup>2</sup>

### Quality

50% Ringspun cotton - 50% polyester

#### Style

Elastane rib on hem and cuffs

Set-in sleeves

Kangaroo pocket

Lined and unlined hood with tone on tone drawstring

Fitted cut

### **Suggested Decoration:**

Embroidery, Flex, Heat transfer, Screen printing