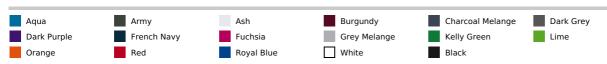

OL'S SNAKE - UNISEX HOODED SWEATSHIRT





# **MAIN FEATURES**

280 g/m<sup>2</sup>

### Quality

50% Ringspun cotton - 50% polyester

#### Style

Elastane rib on hem and cuffs

Set-in sleeves

Kangaroo pocket

Lined and unlined hood with tone on tone drawstring

Fitted cut

### **Suggested Decoration:**

Embroidery, Flex, Heat transfer, Screen printing

# Certifications:



### **Country Of Origin:**

Pakistan



**2**024 : **p. 401** 



# SIZE SPECIFICATION (CM)

|                 | XS | S  | М  | L  | XL | 2XL | 3XL | 4XL |
|-----------------|----|----|----|----|----|-----|-----|-----|
| Pcs./₽          | 20 | 20 | 20 | 20 | 20 | 20  | 20  | 20  |
| Body Length (A) | 66 | 68 | 69 | 71 | 72 | 74  | 75  | 75  |
| Chest Width (B) | 48 | 51 | 54 | 57 | 60 | 63  | 66  | 69  |



# COLORS:



14 Aug 2025 09:17:30 Page 1 of 1