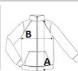

# SIZE SPECIFICATION (CM)

| <u>`</u>        | ·  |    |    |    |     |  |
|-----------------|----|----|----|----|-----|--|
|                 | S  | М  | L  | XL | 2XL |  |
| Pcs./�          | 10 | 10 | 10 | 10 | 10  |  |
| Body Length (A) | 64 | 66 | 68 | 70 | 72  |  |
| Chest Width (B) | 47 | 50 | 53 | 56 | 59  |  |