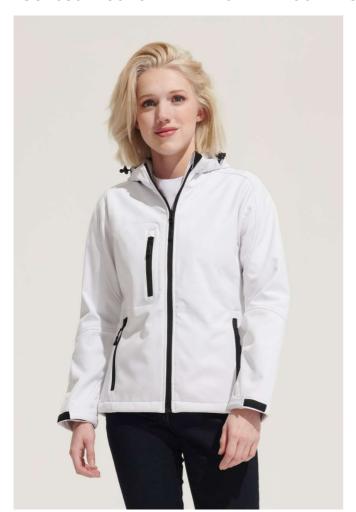

## **SO46802** SOL'S REPLAY WOMEN - HOODED SOFTSHELL

## Style

2 zipped side pockets and 1 zipped chest pocket

Adjustable waist drawstring

Adjustable cuffs with self-gripping fastener

Hood with drawstring

## **COLORS:**

Black French Navy Grey Melange Pepper Red Royal Blue White

31 Jul 2025 05:33:55 Page 1 of 1