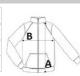

# SIZE SPECIFICATION (CM)

|                 | XS | S  | М  | L  | XL | 2XL | 3XL |  |
|-----------------|----|----|----|----|----|-----|-----|--|
| Pcs./€          | 10 | 10 | 10 | 10 | 10 | 10  | 10  |  |
| Body Length (A) | 66 | 68 | 70 | 72 | 74 | 76  | 78  |  |
| Chest Width (B) | 54 | 56 | 59 | 62 | 65 | 68  | 71  |  |