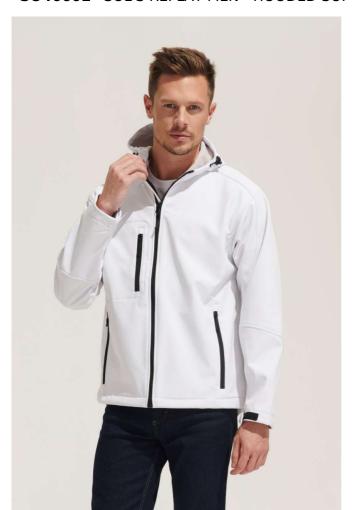

# **SO46602** SOL'S REPLAY MEN - HOODED SOFTSHELL

### **MAIN FEATURES**

340 g/m<sup>2</sup>

### Quality

94% polyester, 6% elastane Fleece lining: 100% polyester

3 layer

8000 mm waterproof and breathable membrane

### Style

2 zipped side pockets and 1 zipped chest pocket

Adjustable waist drawstring

Adjustable cuffs with self-gripping fastener

Hood with drawstring