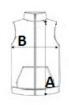

### SIZE SPECIFICATION (CM)

|                 | S  | м  | L  | XL | 2XL | 3XL | 4XL | 5XL |
|-----------------|----|----|----|----|-----|-----|-----|-----|
| Pcs./📦          | 10 | 10 | 10 | 10 | 10  | 10  | 10  | 10  |
| Body Length (A) | 67 | 69 | 71 | 73 | 75  | 78  | 81  | 84  |
| Chest Width (B) | 56 | 59 | 62 | 65 | 68  | 71  | 74  | 77  |