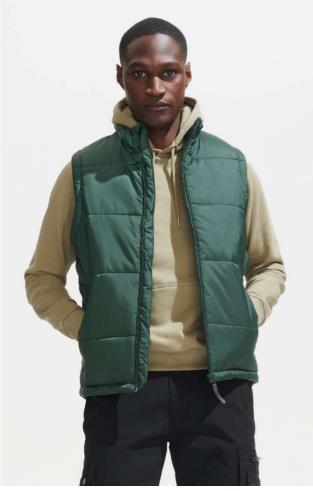

# SO44002 SOL'S WARM - QUILTED BODYWARMER

## Quality

100% polyamide 100% polyester lining and padding AC coating

Style Zipped opening

2 side zipped pockets

Suggested Decoration: Embroidery, Flex, Heat transfer, Screen printing

Country Of Origin: Bangladesh

#### COLORS:

Black
Royal Blue

Charcoal Grey Forest Green

n Navy

Orange

Red