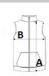

# SIZE SPECIFICATION (CM)

|                 | XS | S  | М  | L  | XL | 2XL |
|-----------------|----|----|----|----|----|-----|
| Pcs./€          | 30 | 30 | 30 | 30 | 30 | 30  |
| Body Length (A) | 64 | 66 | 68 | 70 | 72 | 74  |
| Chest Width (B) | 52 | 55 | 58 | 61 | 64 | 67  |