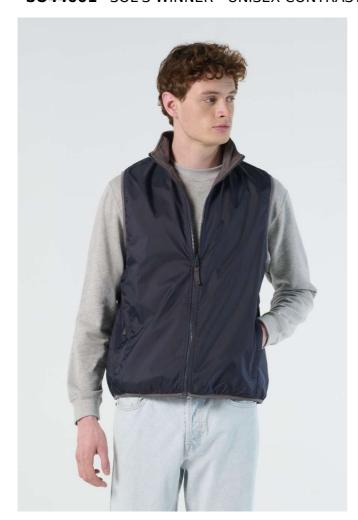

# **SO44001** SOL'S WINNER - UNISEX CONTRASTED REVERSIBLE BODYWARMER

#### Quality

Outshell: 100% polyamide Lining: 100% polyester fleece Water and wind repellent

AC coating

## Style

Unisex

Contrasted charcoal grey fleece lined collar and body lined

Tone on tone zipped opening

Reversible

2 pockets