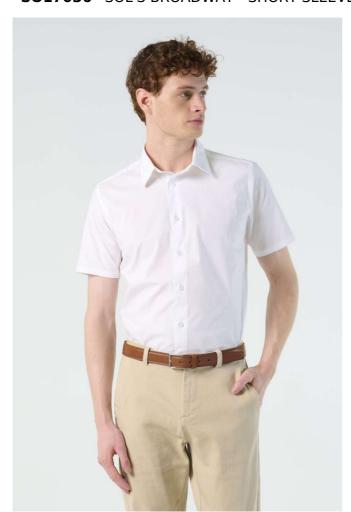

# **SO17030** SOL'S BROADWAY - SHORT SLEEVE STRETCH MEN'S SHIRT

## Quality

97% cotton - 3% elastane

#### Style

Fitted cut

Short sleeves

Single button collar

7 tone-on-tone button placket