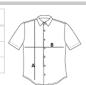

## **SIZE SPECIFICATION (CM)**

|                 | S  | M  | L  | XL | 2XL | 3XL |
|-----------------|----|----|----|----|-----|-----|
| Pcs./€          | 20 | 20 | 20 | 20 | 20  | 20  |
| Body Length (A) | 76 | 78 | 80 | 82 | 84  | 86  |
| Chest Width (B) | 54 | 57 | 60 | 63 | 66  | 69  |